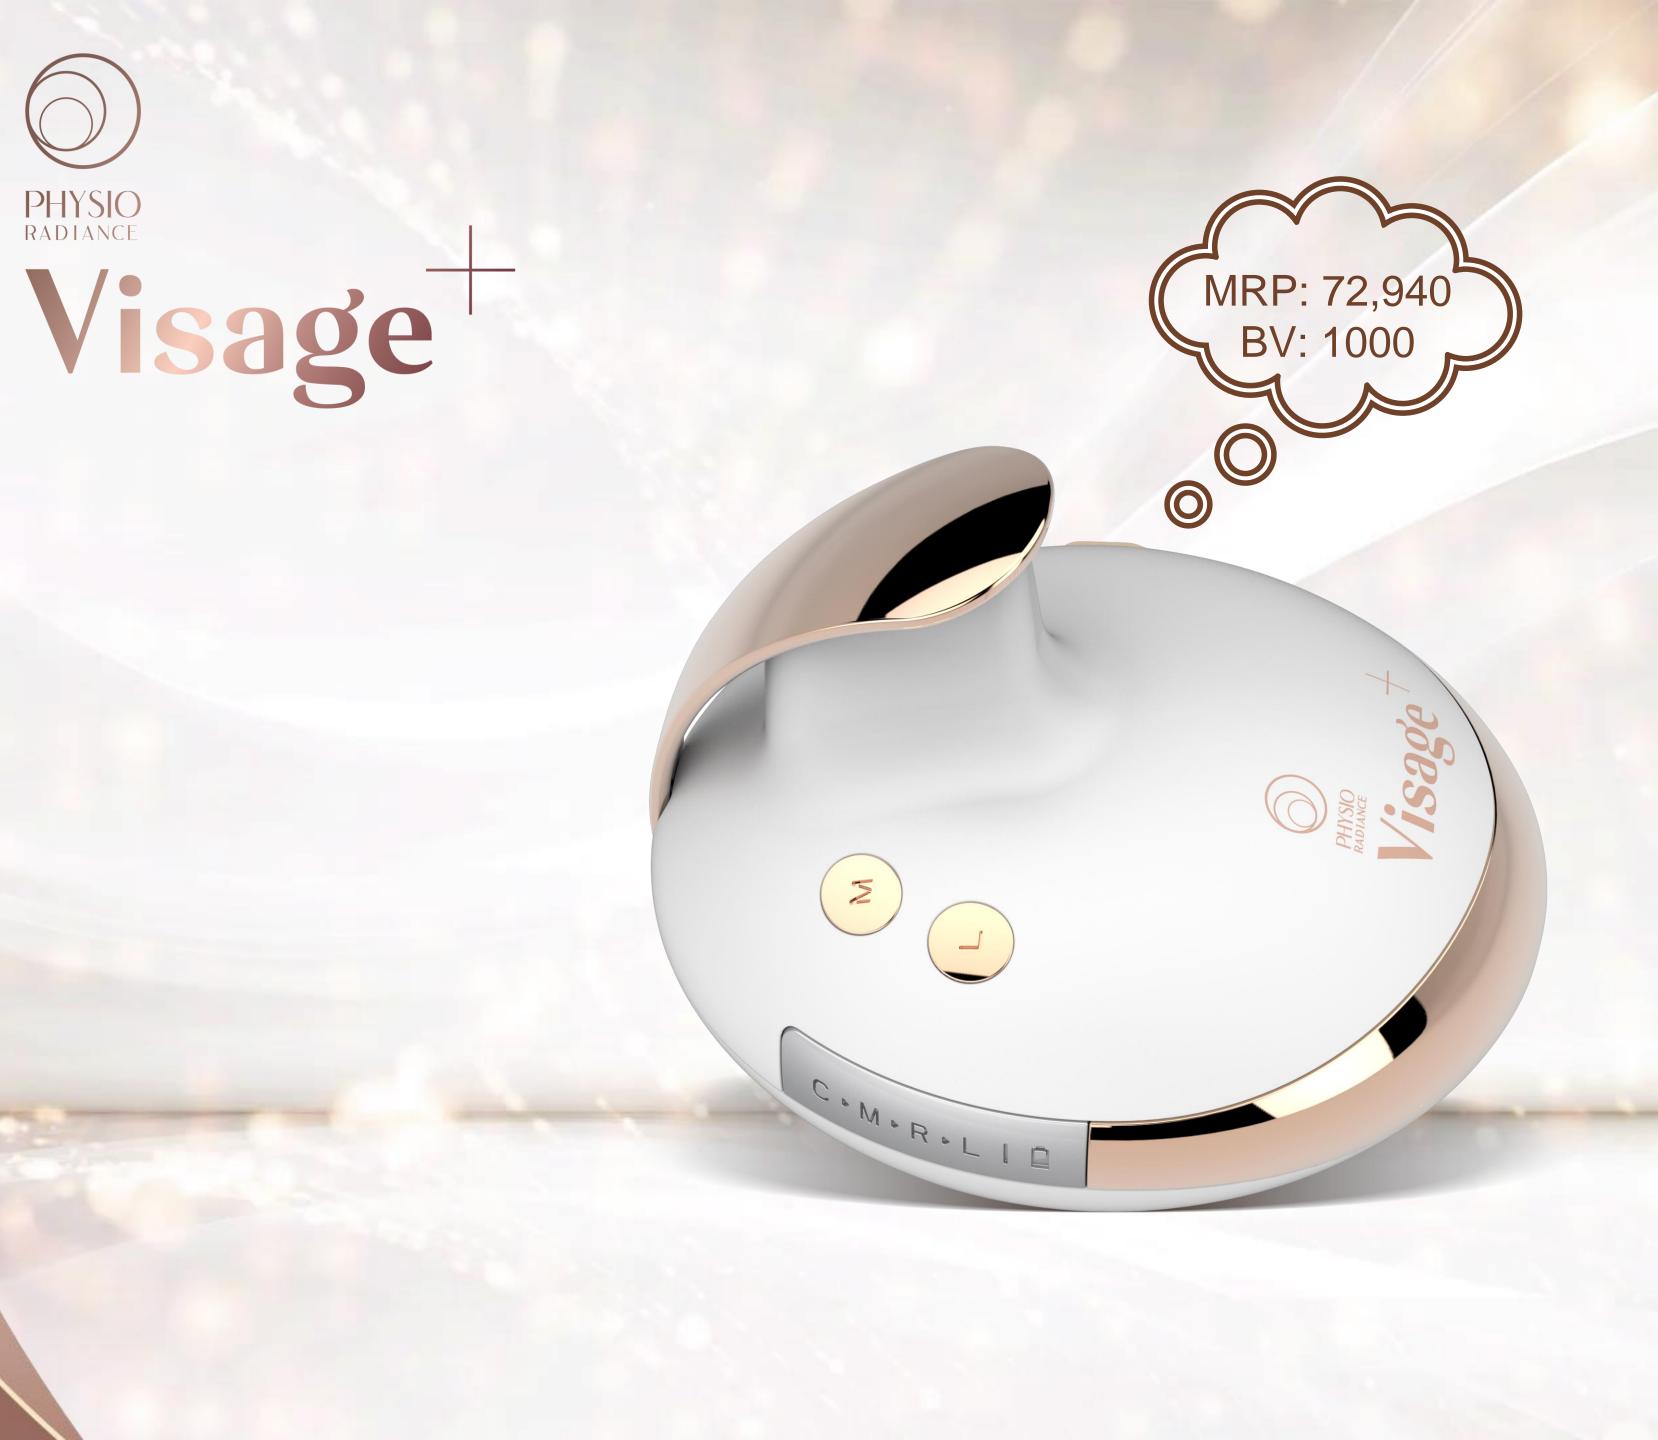

# GLOWING MORE RADIANCE

A revolutionary facial device and gel specially designed to help your skin look healthier and more radiant.

- Physio Radiance Visage+ Facial Device
- Physio Radiance Visage+ Purifying Gel

# NEW TRANSFORMATION

A revolutionary facial collections designed TO HELP LOOK HEALTHIER AND MORE RADIANT.

A breakthrough antiageing PRODUCTS that bring together 4 TYPES OF TECHNOLOGY to make your skin glow like never before.

Visage+ is SMALL, SLEEK, EASY TO CARRY, AND EASY TO USE. For optimal results, USE Visage+ WITH THE COMPLETE PHYSIO RADIANCE SKINCARE SET.