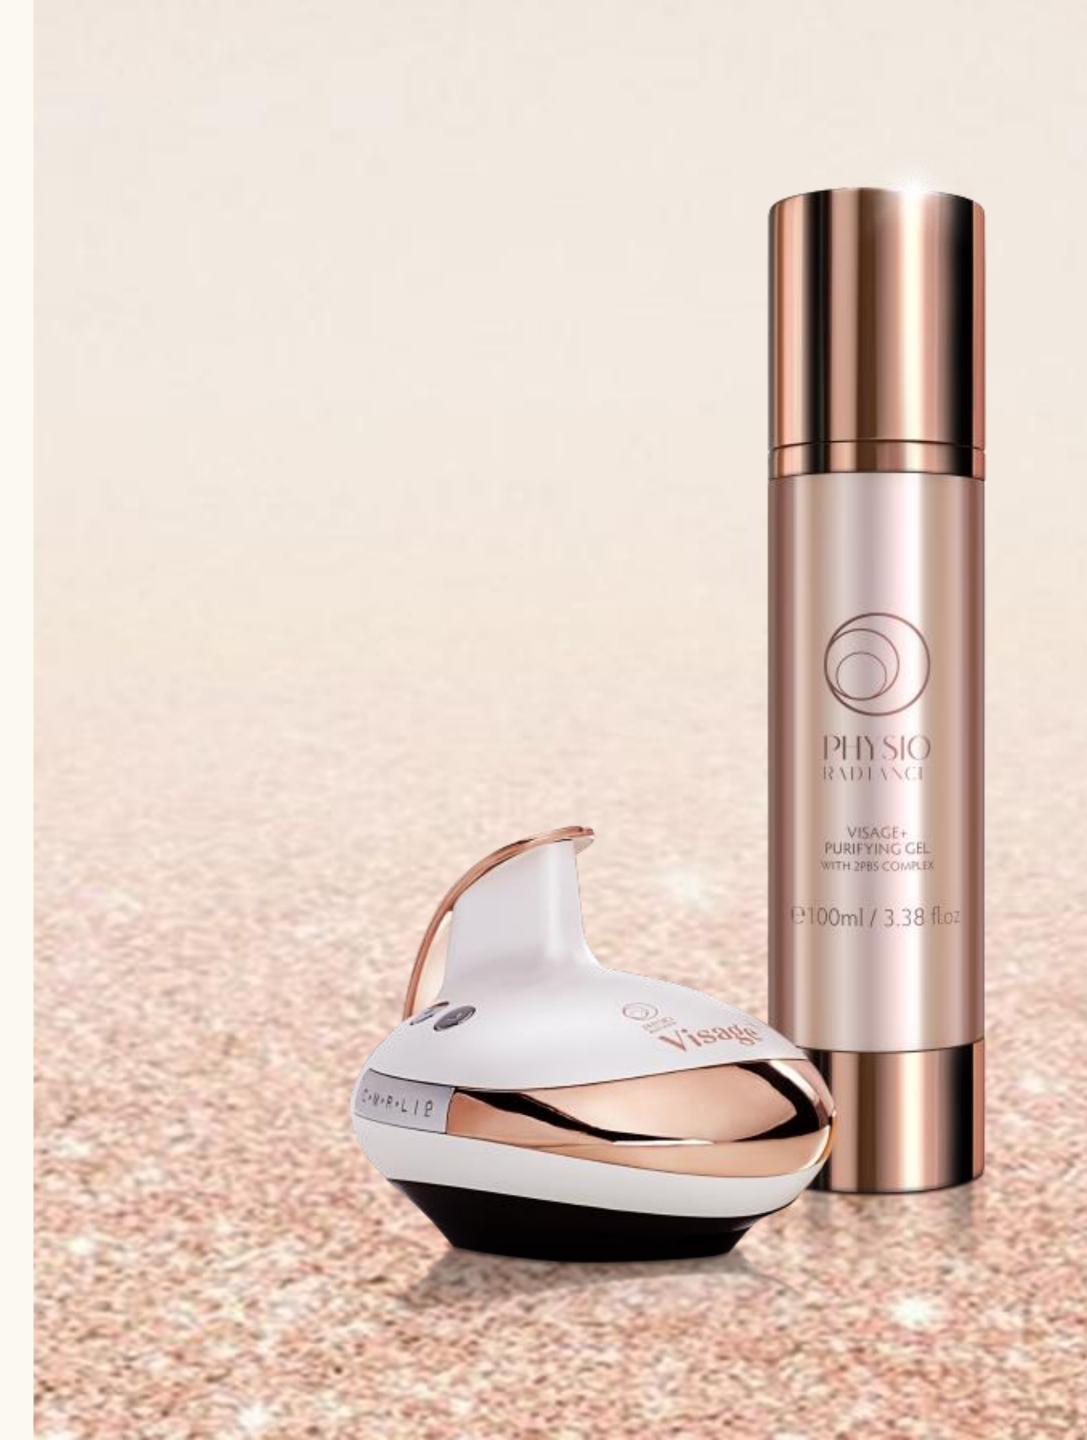

# GLOWING MORE RADIANCE

A revolutionary facial device and gel specially designed to help your skin look healthier and more radiant.

- Physio Radiance Visage+ Facial Device
- Physio Radiance Visage+ Purifying Gel

# NEW TRANSFORMATION

A revolutionary facial collections designed TO HELP LOOK HEALTHIER AND MORE RADIANT.

A breakthrough antiageing PRODUCTS that bring together 4 TYPES OF TECHNOLOGY to make your skin glow like never before.

MODE C = Galvanic -MODE M = Galvanic +

2

C.M.R.LIE

The ideal conductive gel to use in combination with the Physio Radiance Visage+ Device.

Visage+ Purifying Gel removes impurities, leaving the skin clean and with uniform skin tone/complexion.

Net Qty:100 ml

**PHYSIC** RADIANCE Visage

PHYSIO

RADIANCE

WITH 2PBS COMPLEX

e100ml / 3.38 fl.oz.

GE+

# PHYSIO RADIANCE PURIFYING GEL