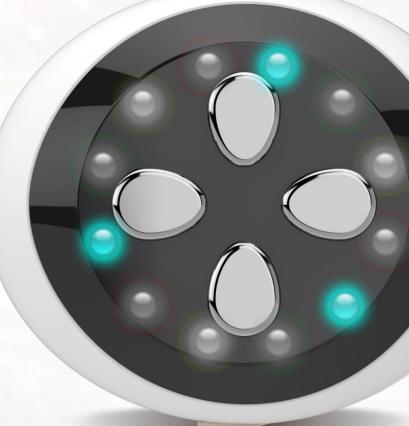

# GETTING TO KNOW YOUR VISAGE+

# CHROMO THERAPY RED LIGHT

- to achieve firm and smooth texture

# CHROMO THERAPY BLUE LIGHT

 Alleviates skin breakouts Calms skin by adjusting skin sebum secretion

 Improves firmness by increasing blood circulation Stimulates skin cells to produce collagen

# CHROMO THERAPY GREEN LIGHT

- Lightens skin pigmentation / uneven skin tone
- Brightens & glows
- May reduces fine lines
- Has anti-ageing effects

# CHROMO THERAPY YELLOW LIGHT

 Smoothens skin Reduces redness