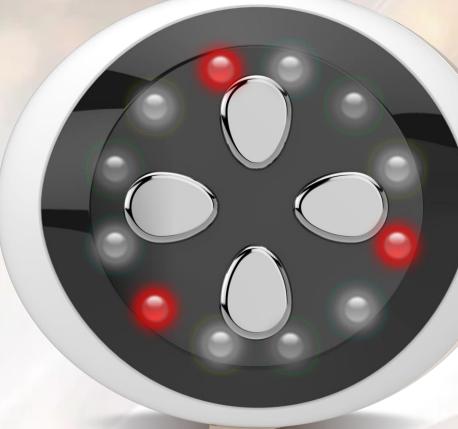

# GETTING TO KNOW YOUR VISAGE+

# CHROMO THERAPY RED LIGHT

- to achieve firm and smooth texture

# CHROMO THERAPY BLUE LIGHT

 Alleviates skin breakouts Calms skin by adjusting skin sebum secretion

 Improves firmness by increasing blood circulation Stimulates skin cells to produce collagen

# CHROMO THERAPY GREEN LIGHT

- Lightens skin pigmentation / uneven skin tone
- Brightens & glows
- May reduces fine lines
- Has anti-ageing effects

# CHROMO THERAPY YELLOW LIGHT

 Smoothens skin Reduces redness

# GALVANIC TECHNOLOGY

This helps during the facial deep cleansing process by providing intense hydration. This increases the effectiveness of skin care products to moisturise skin. It also helps deliver the product's ingredients deep into skin more effectively.

# RADIO FREQUENCY (RF)

RF helps reduce wrinkles and smoothens fine lines by remodeling facial tissue to produce new collagen and elastin.

# ELECTRICAL MUSCLE STINULATION (EMS)

# MODE L = EMS

Helps tighten skin

EMS:

- Reduces wrinkles
- Promotes facial elasticity
- Stimulates facial muscle

n skin inkles cial elasticity acial muscle

C · M · R · L I Å