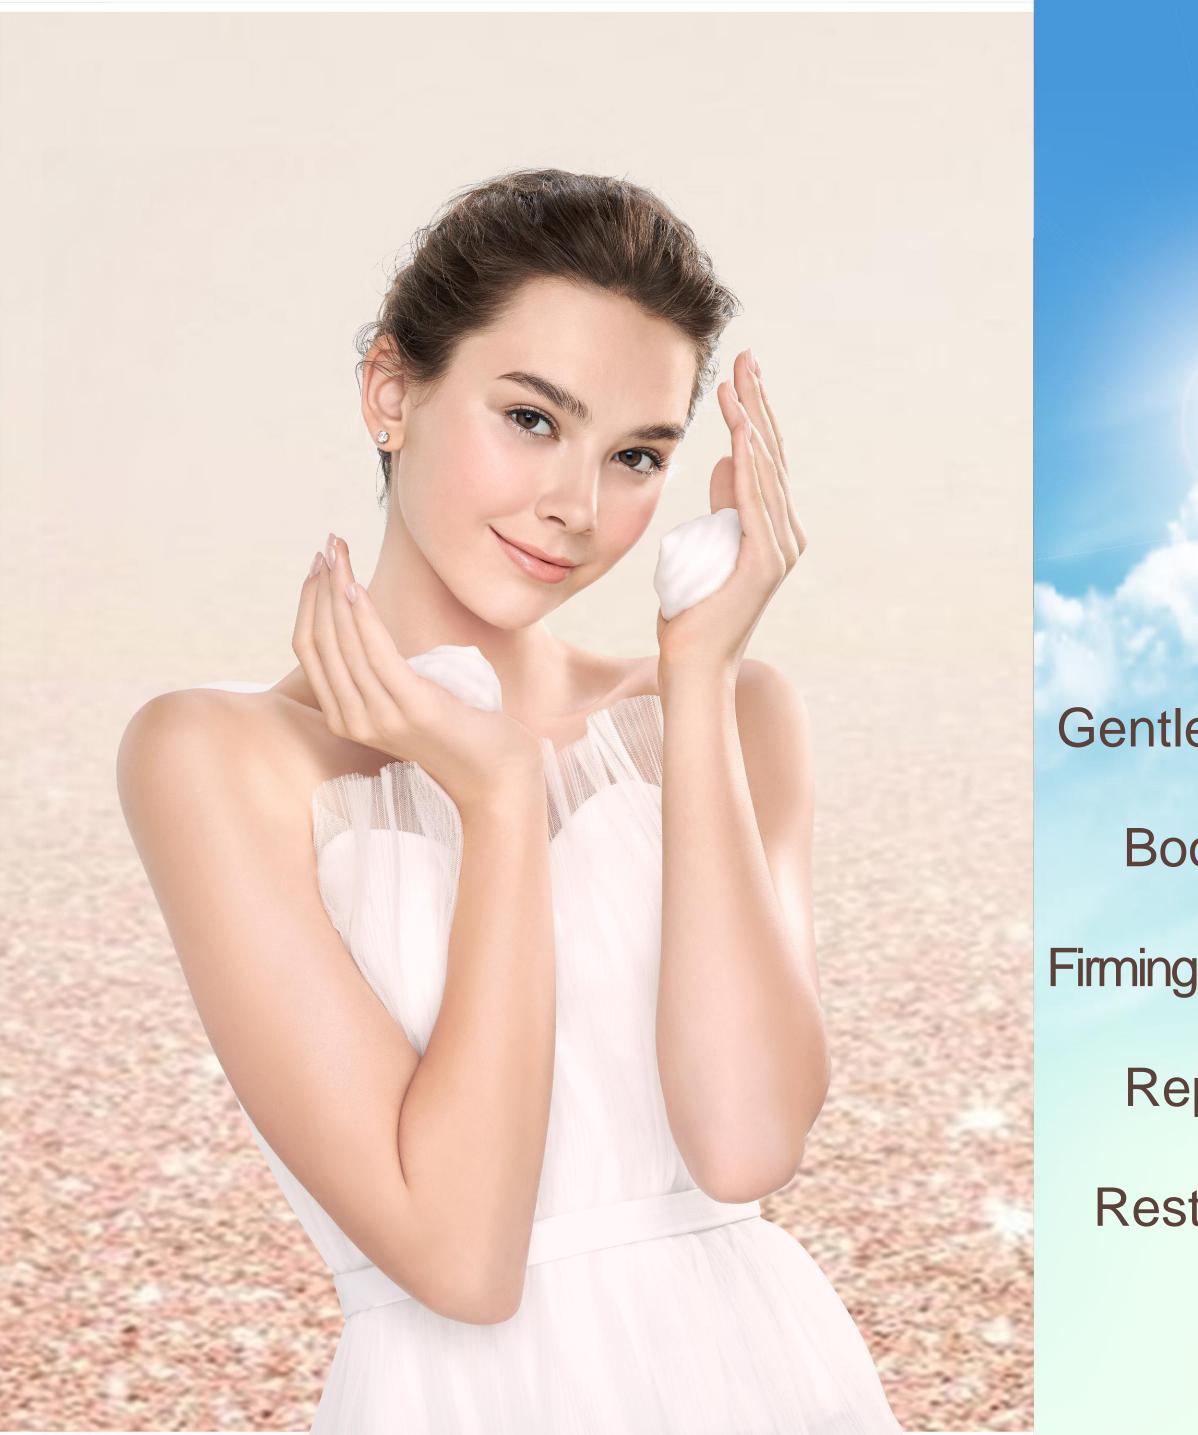

# GENTLE FOAMING CLEANSER

# An ultra-mild cleanser with a soft, mousse-like texture.

**Direction for use:** Splash your face with water. Apply a single pump on the palm and add water to form a creamy foam.

Apply the cleanser by gently rubbing your hands along your entire face, then thoroughly rinse with water.

Provides a gentle yet deep cleansing.

Net Qty:150 ml

GENTLE FOAMING CLEANSER WITH 2PBS COMPLEX

e150ml / 5.07 fl.oz.

All prices in INR

**Direction for use:** Apply a few drops in the morning and evening to freshly cleansed face and neck.