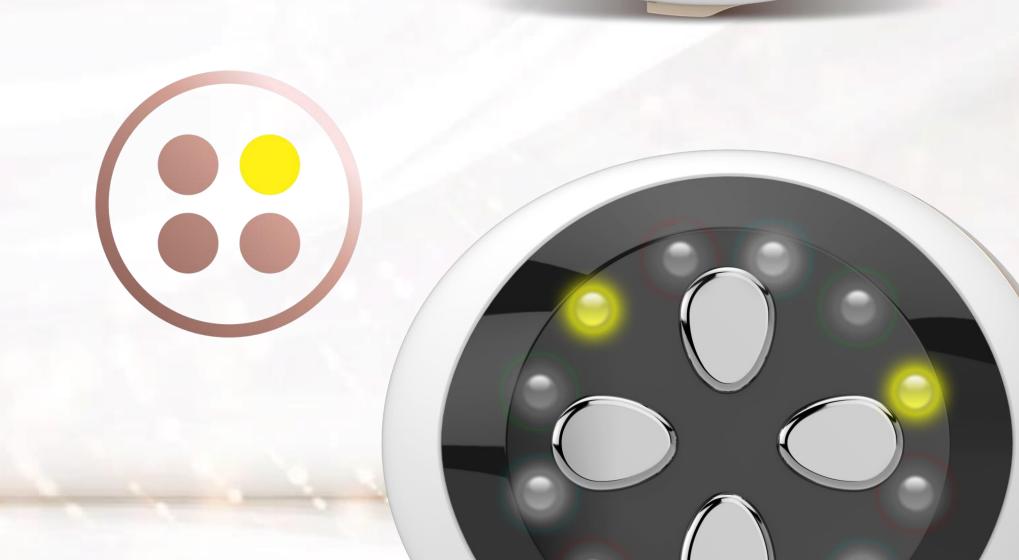

# GETTING TO KNOW YOUR VISAGE+

# CHROMO THERAPY RED LIGHT

- to achieve firm and smooth texture

# CHROMO THERAPY BLUE LIGHT

 Alleviates skin breakouts Calms skin by adjusting skin sebum secretion

 Improves firmness by increasing blood circulation Stimulates skin cells to produce collagen

# CHROMO THERAPY GREEN LIGHT

- Lightens skin pigmentation / uneven skin tone
- Brightens & glows
- May reduces fine lines
- Has anti-ageing effects

# CHROMO THERAPY YELLOW LIGHT

 Smoothens skin Reduces redness