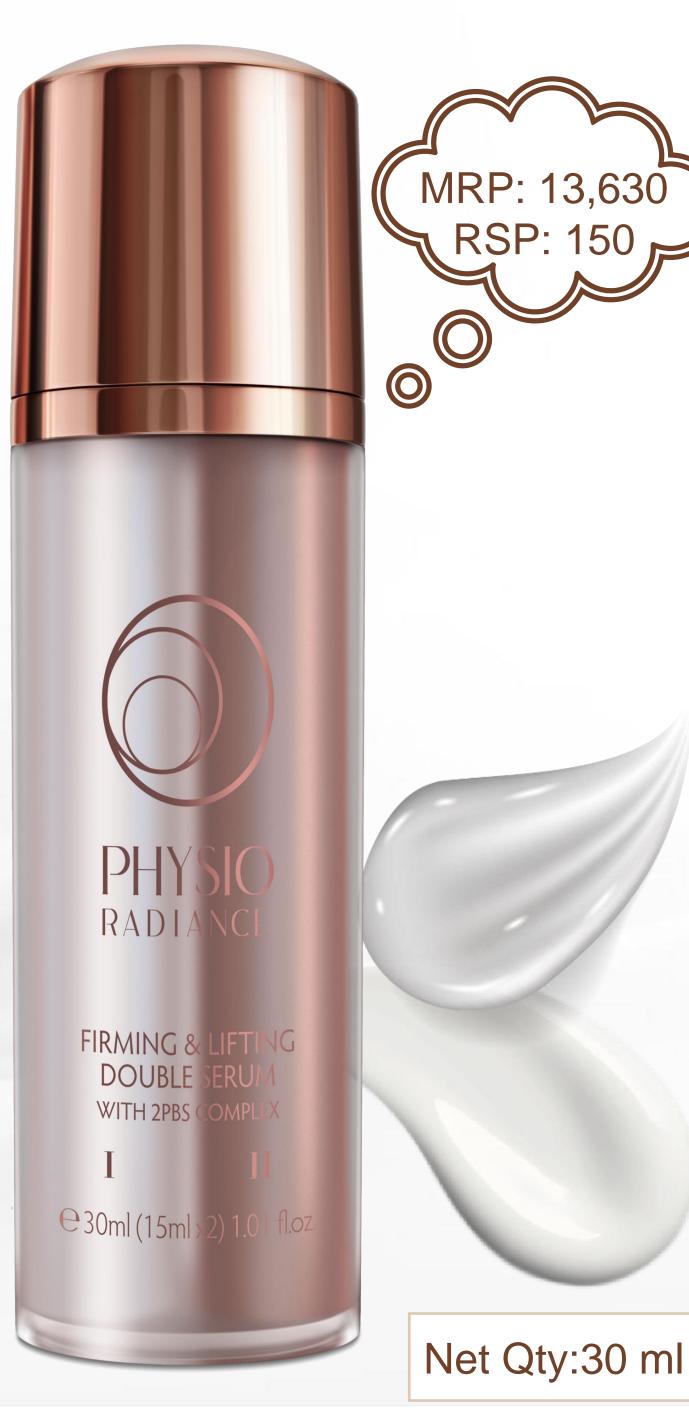

# FIRMING & LIFTING DOUBLE SERUM

### I: Brightening and Lifting

- May reduce and softens fine lines and wrinkles.
- May promote natural firming and lifting. •
- Helps even out skin tone.

### II: Firming and Hydrating

- Rehydrates the skin & evens out imperfections.
- Helps boost skin firmness and elasticity.
- Helps restore balance.

**Direction for use:** Use twice a day, in the morning and evening, on freshly cleansed skin. Apply one pump of (I) Brightening & Lifting Serum and gently massage until fully absorbed. Follow up with a single pump of (II) Firming & Hydrating, Serum, and gently massage until fully absorbed.