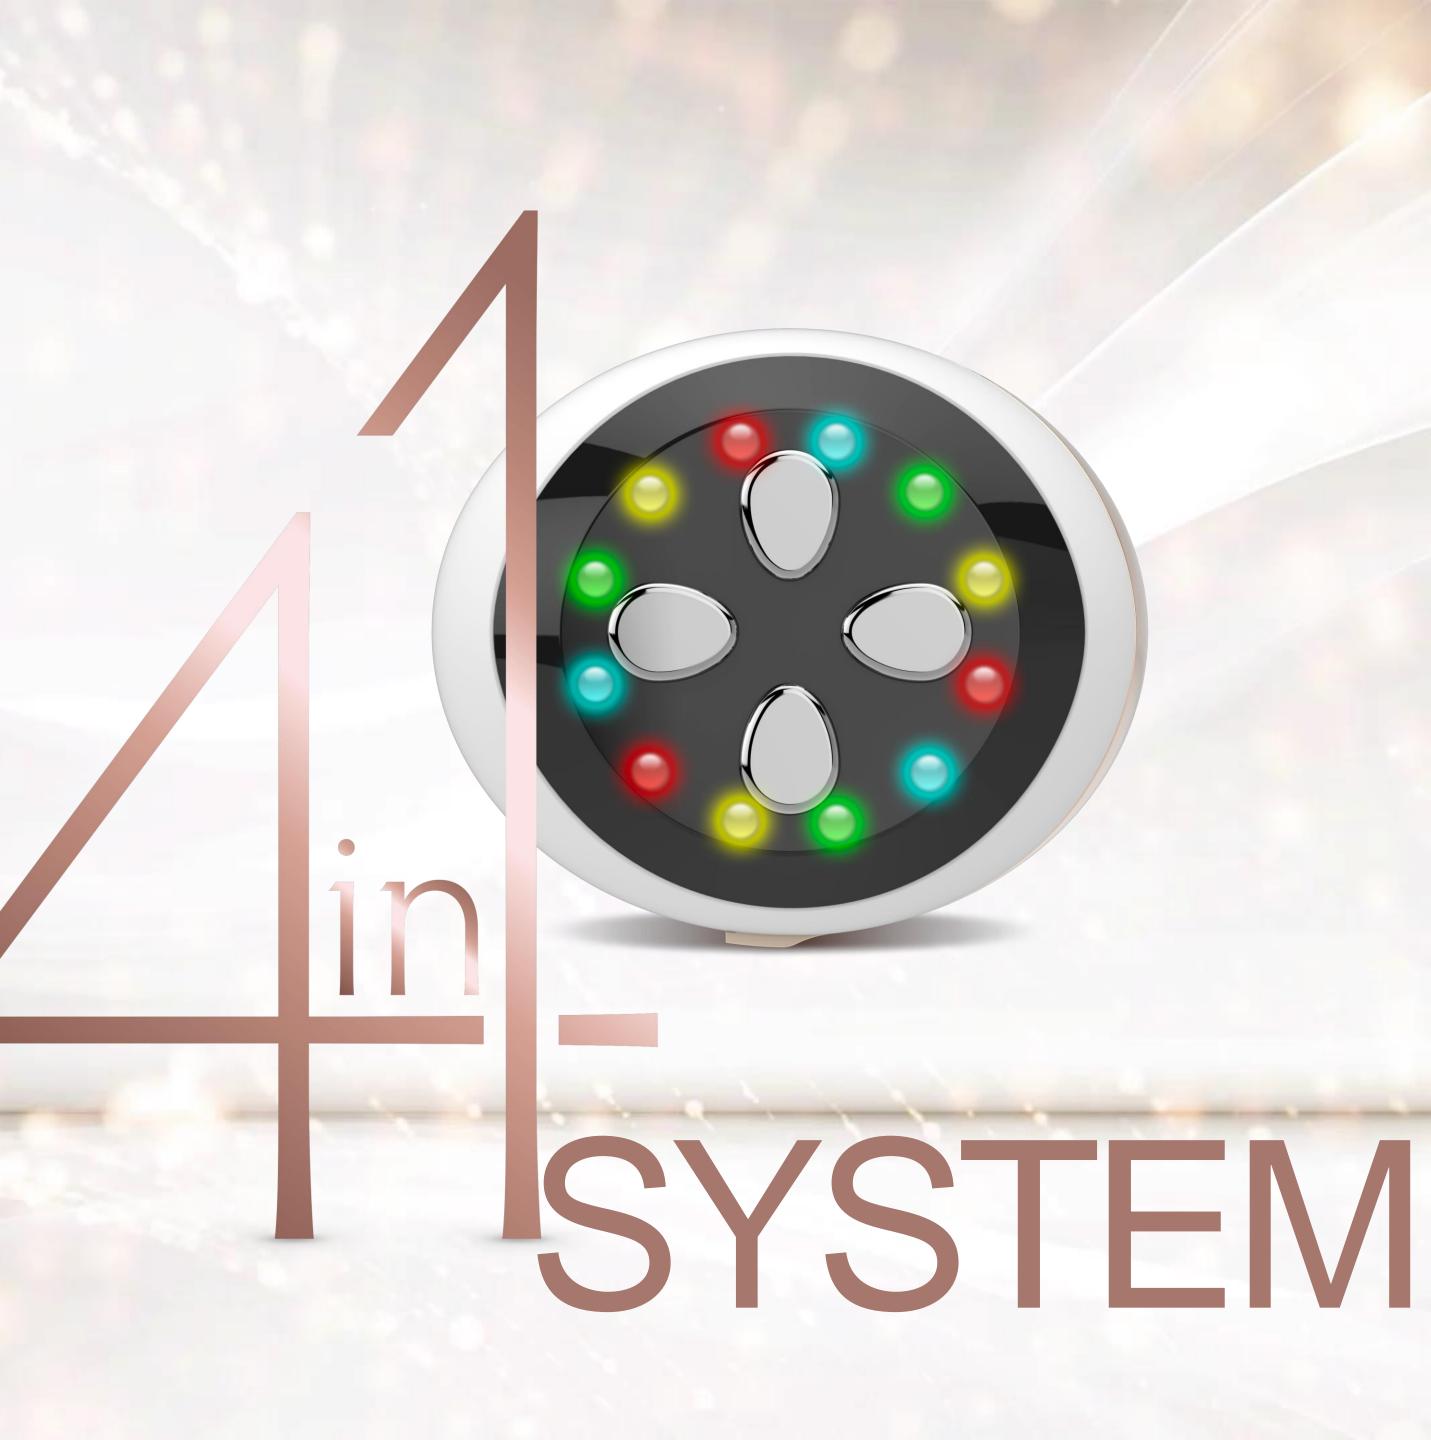

# NEW TRANSFORMATION

A revolutionary facial collections designed TO HELP LOOK HEALTHIER AND MORE RADIANT.

A breakthrough antiageing PRODUCTS that bring together 4 TYPES OF TECHNOLOGY to make your skin glow like never before.

# CHROMO THERAPY RED LIGHT

- to achieve firm and smooth texture

# CHROMO THERAPY BLUE LIGHT

 Alleviates skin breakouts Calms skin by adjusting skin sebum secretion

 Improves firmness by increasing blood circulation Stimulates skin cells to produce collagen

# CHROMO THERAPY GREEN LIGHT

- Lightens skin pigmentation / uneven skin tone
- Brightens & glows
- May reduces fine lines
- Has anti-ageing effects

# CHROMO THERAPY YELLOW LIGHT

 Smoothens skin Reduces redness