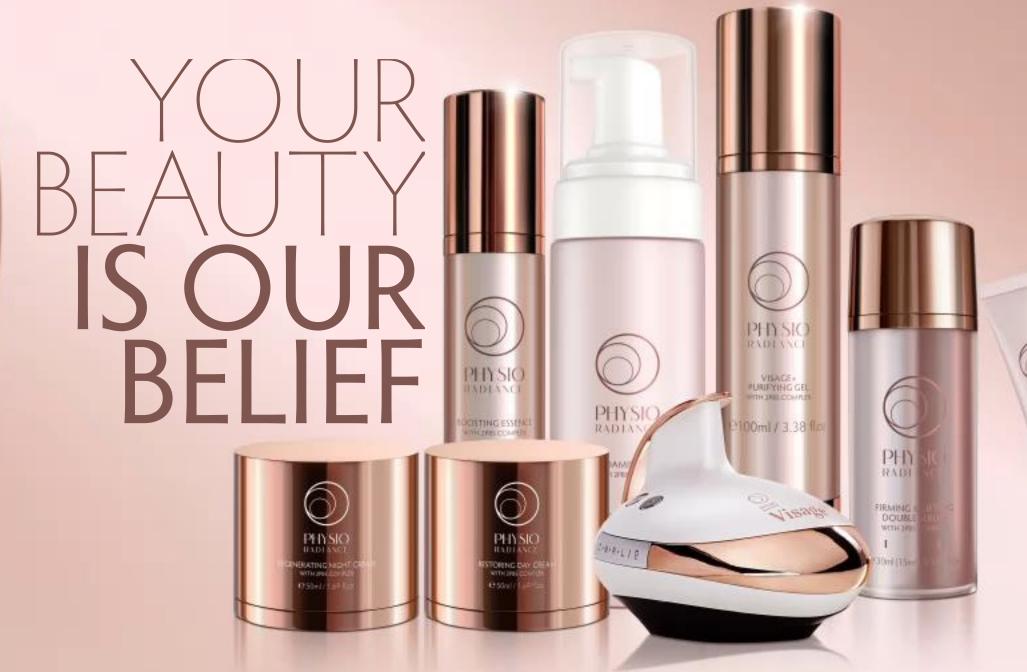

nductive gel to use in combination with the Physio Radiance Visage+ Device.

Visage+ Purifying Gel removes impurities, leaving the skin clean and with uniform skin tone/complexion.



Net Qty:100 ml

**PHYSIC** RADIANCE Visage



PHYSIO

RADIANCE

WITH 2PBS COMPLEX

e100ml / 3.38 fl.oz.

GE+

# PHYSIO RADIANCE PURIFYING GEL



# RADIO FREQUENCY (RF)

RF helps reduce wrinkles and smoothens fine lines by remodeling facial tissue to produce new collagen and elastin.

#### **MODE R : Radio Frequency**



Vi





C.M.R.LI

# ELECTRICAL MUSCLE STINULATION (EMS)

# MODE L = EMS



Helps tighten skin

EMS:

- Reduces wrinkles
- Promotes facial elasticity
- Stimulates facial muscle

n skin inkles cial elasticity acial muscle



C · M · R · L I Å



# YOUR BEAUTY ISOUR BELIEF





# AVAILABLE NOW!



www.qnetindia.co





#### For more information, please CLICK on ICONS above