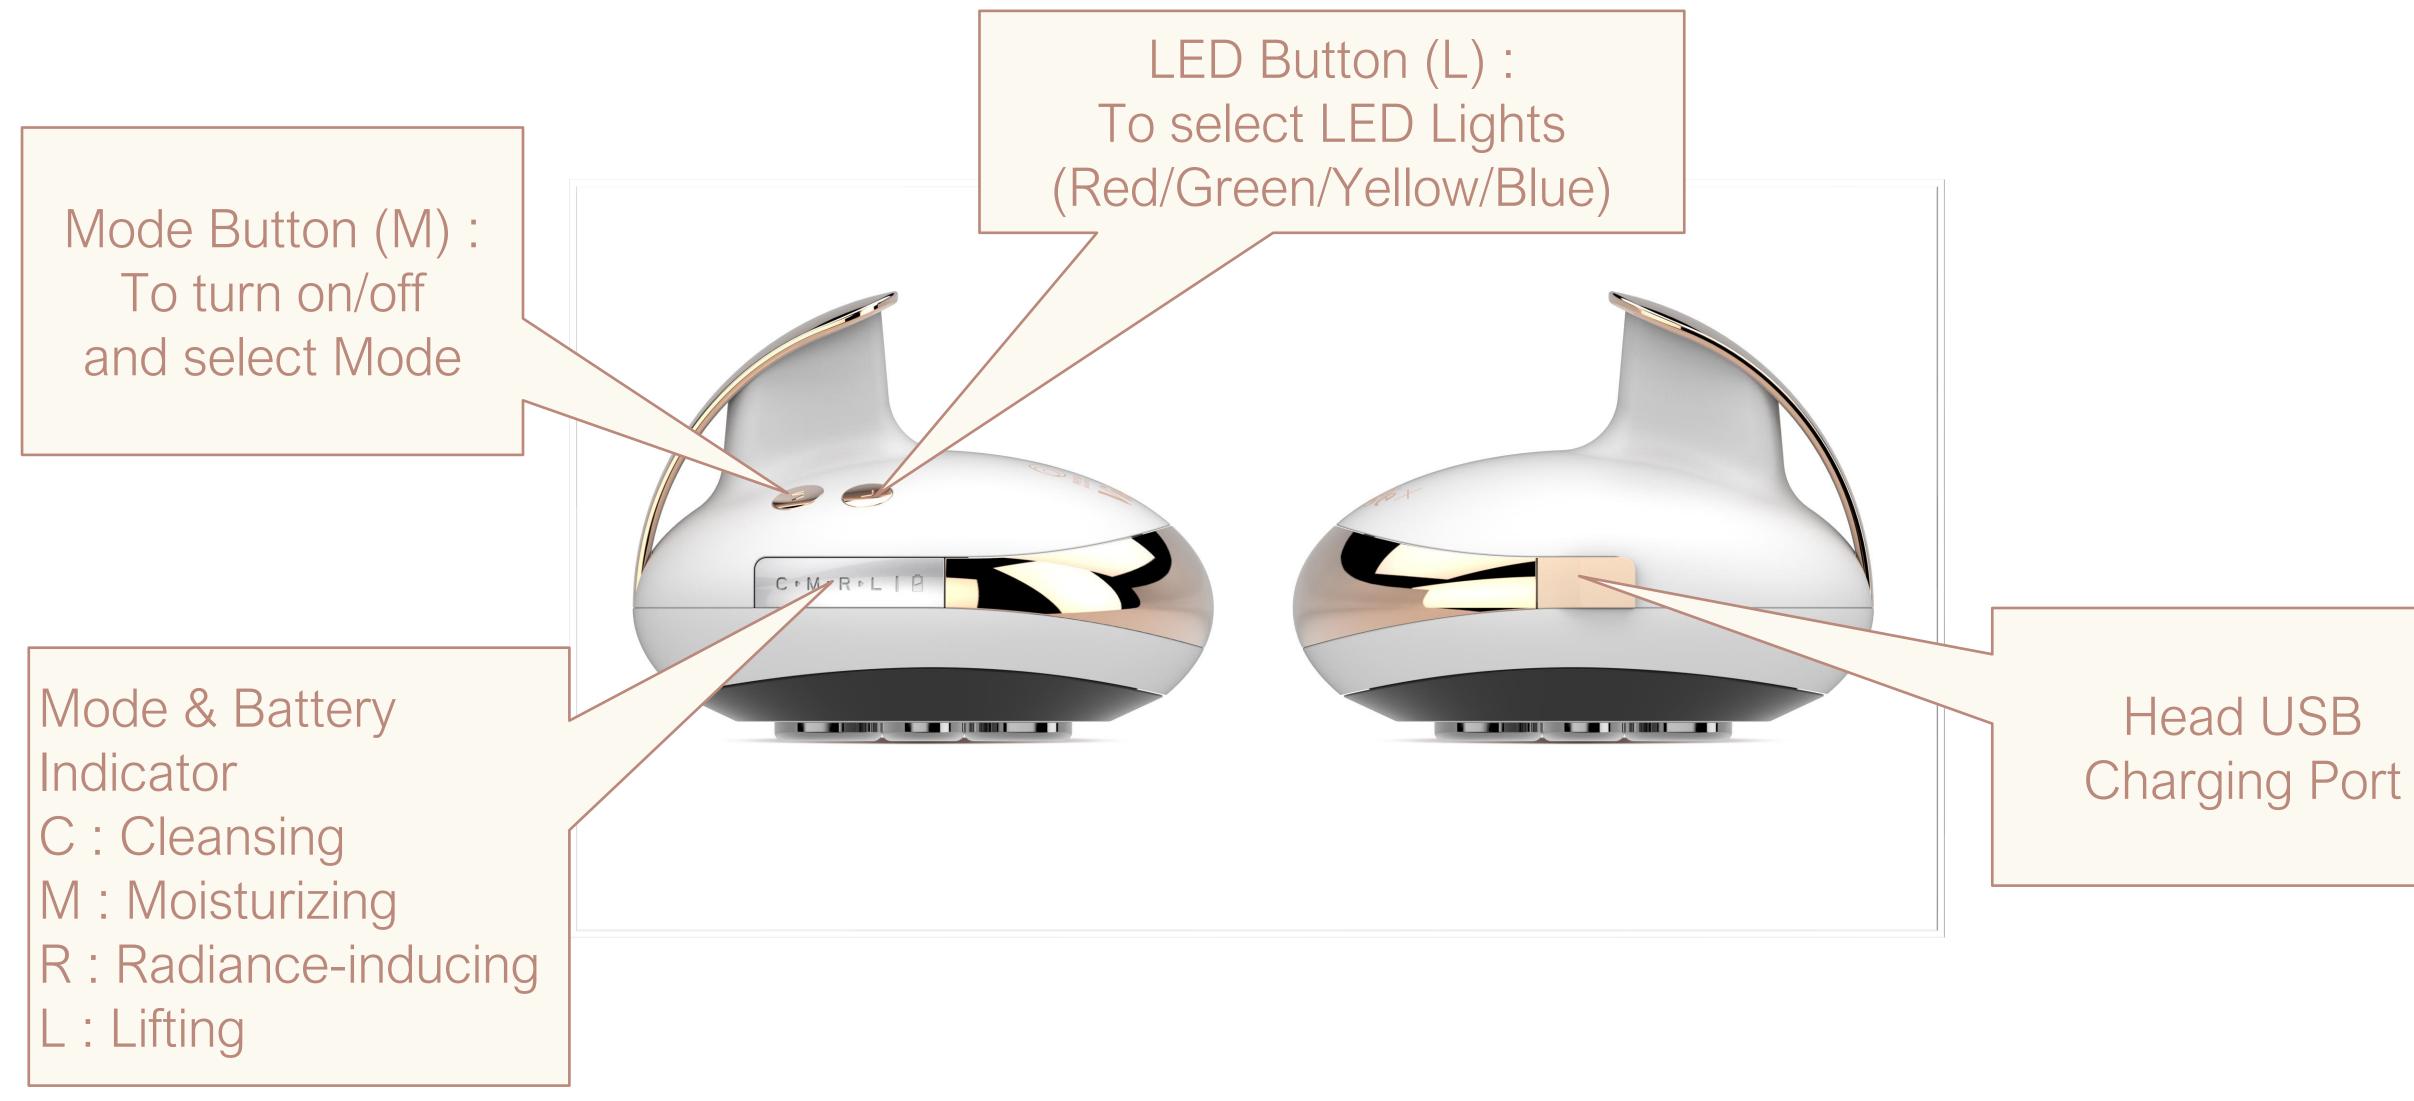

# GETTING TO KNOW YOUR VISAGE+

MODE C = Galvanic -MODE M = Galvanic +

2

C.M.R.LIE

The ideal conductive gel to use in combination with the Physio Radiance Visage+ Device.

Visage+ Purifying Gel removes impurities, leaving the skin clean and with uniform skin tone/complexion.

#### **MODE R : Radio Frequency**

Vi

C.M.R.LI

# MODE L = EMS

Helps tighten skin

EMS:

- Reduces wrinkles
- Promotes facial elasticity
- Stimulates facial muscle

n skin inkles cial elasticity acial muscle

C · M · R · L I Å