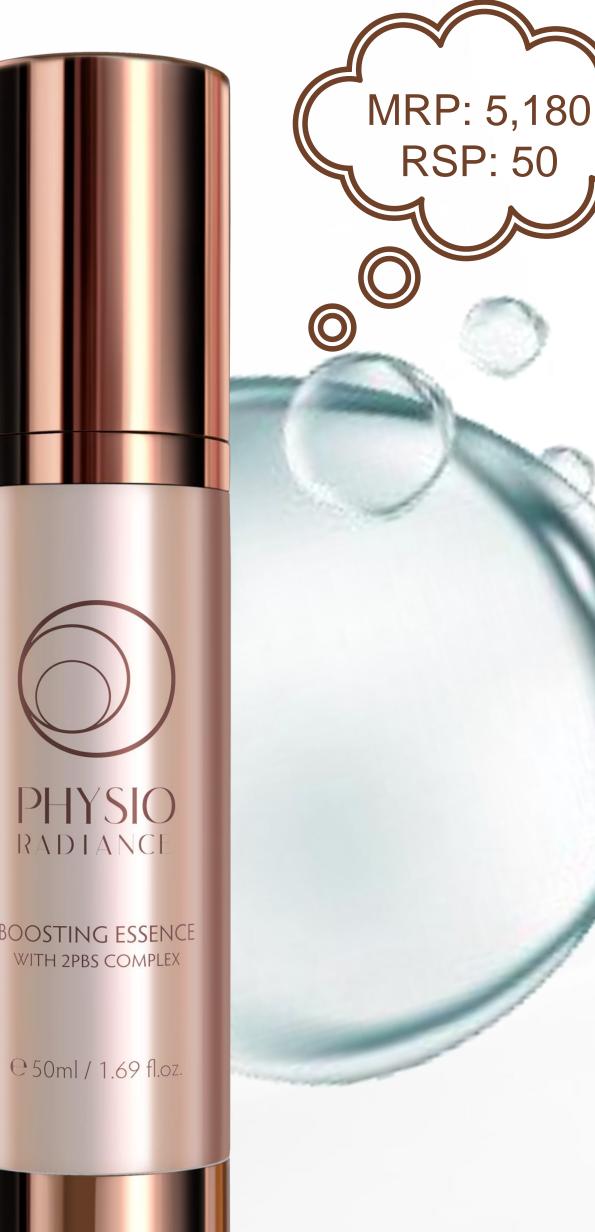

# BOOSTING ESSENCE

A hydrating antioxidant lotion which improves skin elasticity, tightens pores & effectively prepares skin for subsequent regime.

Net Qty:50 ml